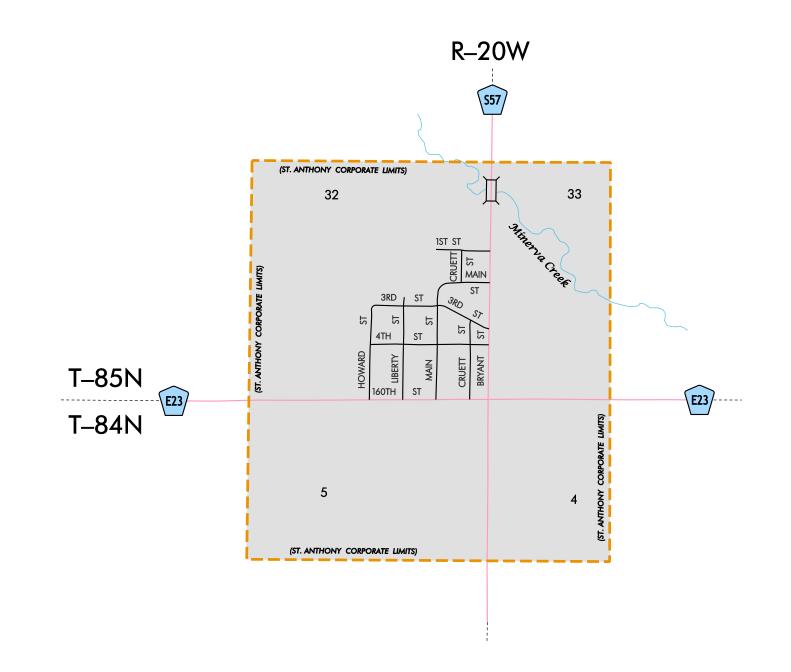

| LEGEND                                  |                 |
|-----------------------------------------|-----------------|
| INTERSTATE ROUTE                        | 35              |
| FREEWAY OR EXPRESSWAY ROUTE             | 30              |
| U.S. NUMBERED ROUTE                     | <u> </u>        |
| BUSINESS ROUTE                          | 61              |
| STATE NUMBERED ROUTE                    | <u>(44</u>      |
| UNSIGNED ROUTE                          |                 |
| COUNTY NUMBERED ROUTE                   | R38             |
| SECONDARY ROAD OR ADJOINING CITY STREET |                 |
| CITY STREET                             |                 |
| PARK, INSTITUTION, OR FEDERAL ROAD      |                 |
| RAILROAD                                | -+-+-+-++       |
| CORPORATION LINE                        |                 |
| SECTION LINE                            |                 |
| CUL-DE-SAC                              | O               |
| SECTION, TOWNSHIP & RANGE NUMBERS       | 9, T-81N, R-30W |
|                                         |                 |

## HIGHWAY AND STREET MAP OF ST. ANTHONY IOWA

PREPARED BY

IOWA DEPARTMENT OF TRANSPORTATION PLANNING, PROGRAMMING, AND MODAL DIVISION

OFFICE OF TRANSPORTATION DATA

PHONE (515) 239-1289

IN COOPERATION WITH

UNITED STATES DEPARTMENT OF TRANSPORTATION